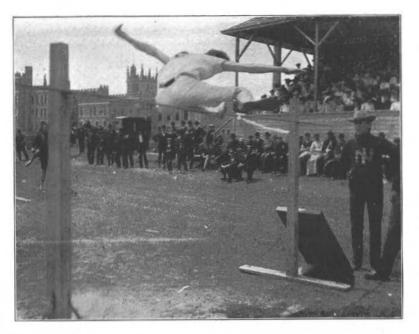

|--|-------------------------------------|
|                                       |         |        |          | President<br>President | E. G. LANGE * W. B. MURAT             | 1 |      |  | President                           |
| A. D. SHIMEK W. E. SMITH .            |         | * *    |          |                        | W. R. ZENTNER J. HUGHES G. O. BAKER   |   | ٠.   |  | President<br>Secretary<br>Treasurer |
| E. H. MILES F. D. STRADER M. V. BOYCE |         | . Exec | eutive ( | Committee              | E. H. MILES F. D. STRADER M. V. BOYCE |   | tive |  | Treasurer                           |
|                                       |         |        |          |                        | * Resigned                            |   |      |  |                                     |



#### Spring Athletics

| G. | W. | MALLO | ORY | ٠ | ٠ |      | • | ٠    | Manager |
|----|----|-------|-----|---|---|------|---|------|---------|
| E. | н. | MILES |     |   |   | Base | I | Ball | Manager |

In the inter-state meet at Cedar Falls, Iowa, John Hughes made a new record of 5-0‡ feet in the high jump. He was the only Wisconsin man to get a first place. Illinois and Kansas received no first honors. Iowa won everything else.

#### Basket Ball

| E.  | D.   | WIDME      | R   |     |     | ٠    |     |    |    | Manager    |
|-----|------|------------|-----|-----|-----|------|-----|----|----|------------|
| O.  | G.   | Ратсн      |     |     |     |      | (4) |    |    | Assistant  |
| Fel | brus | ry 26, the | e v | aca | ney | fill | ed  | by | н. | Halverson. |

#### BASK