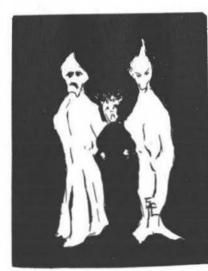

Each was accompanied by two ghosts Who with mournful sounds
Led them to the attic
Where Cicero's corpse was found.

Then we showed them to the skeleton And witches black and grim, The trembling Juniors felt relieved When we left them in the Gym.