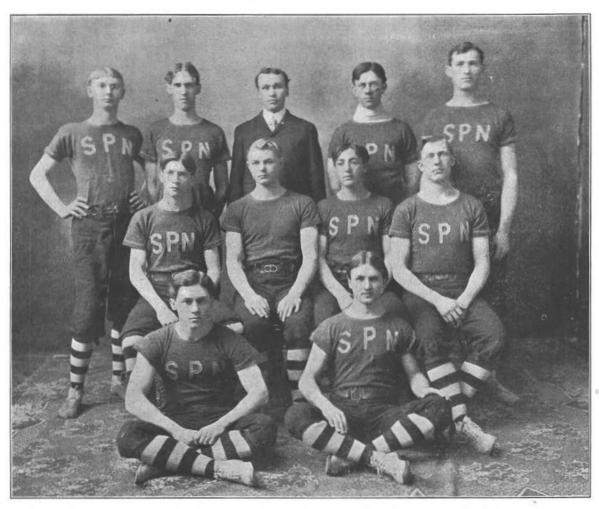

But in spite of all we Seniors did These Juniors still survive And in the debate with Oshkosh They proved they were alive.

To the Seniors of Nineteen-five Our parting words will be Whatever you may undertake Just do as well as we.