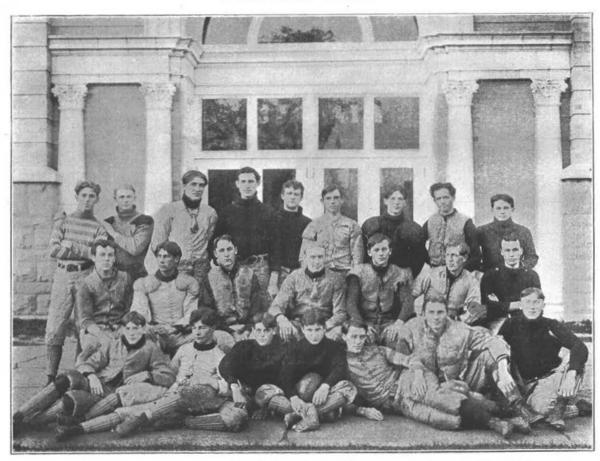

Senior History

HE years roll by, and with each passing Spring a Senior Class bids good-bye to the Normal leaving behind them a record of their achievements. Therefore, listen ye to a brief account, where much could be written, of the Class of 1904.

Four years ago, we were Freshmen; but even then our ambitions and capable spirit showed itself. Casting aside precedent, we were the first Freshie Class to organize and take part as a class in Rhetoricals.

As an Elementary Class we also pushed to the front furnishing three of the society debaters. The following year our numbers were increased by some of the brightest products of the High Schools. We were the strongest Junior Class that this school has ever known, taking an active part in every school enterprise, furnishing eleven out of the twelve debaters in school, and sending a winning debating team to Oshkosh.

After the summer vacation, most of us returned to finish our Course, to be counted as a member of the largest and strongest Senior Class this Normal has ever known. Every school enterprise, social, athletic, or literary, has found a

quota of enthusiastic Seniors ready to successfully carry it out; not however with ostentation, but with that quiet dignity that marks conscious strength and power. And as the time draws near when we shall enter the larger field of activity we look back with pleasure over our two or four years spent in this Normal, seeing little to regret, and much to be glad for, leaving to our successors an example of jolly comradship, earnest endeavor, and high achievement that they will do well to equal or excel.