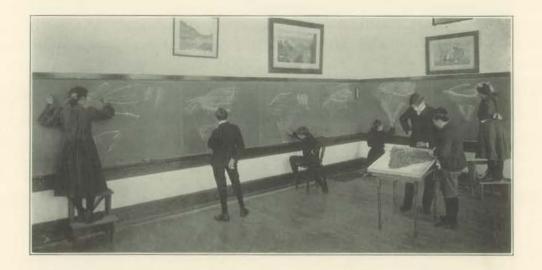

subjects are to be taught in specially equipped rooms. The home economics department consists of kitchen, pantry, dining room, sewing rooms and offices. Manual training rooms are provided for; auto mechanics is to be taught in a special room having an auto camp leading outdoors.

The gym is one of the exceptional features of the building. It is about eighty feet long and sixty feet wide, and has a concrete stage at one end of the room for programs. The gym is for the use of the college as well as the training school students, and already has it been initiated by parties, games, the prom, and the Mardi Gras.

The construction of this new building is but another evidence of our progress! Easily can we say that C. S. T. C. carries out Wisconsin's ideal of "Forward!"











Jeatures







Views in the Old Training School



Now See the New 📧











The Library in 1898





# The Library in 1930







### Nelson Hall

Not many schools or colleges in the state can boast of such an excellent dormitory as our Nelson Hall. It is not only the fact that the hall is so convenient and so comfortable a place, but rather that it possesses that indefinable "something" that makes it home.

One hears interesting and enchanting stories of mysterious "spreads" that occur long after lessons are learned, and sometimes far into the night delicious odors permeate the corridors—odors of cooking fudge, buttery popcorn, toast, and (horrors), yes, even hamburgers and onions! Can you imagine! It isn't that the girls are hungry, you know, readers, for the dorm meals are excellent. It's just t