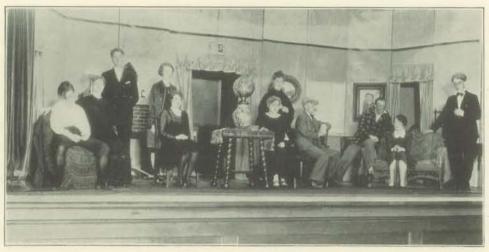

|
| Mrs. Grant (his mother)        |      |    |    |     |                    |
| Brother of Charles             |      |    |    |     |                    |

"The Family Upstairs" worked zealously to bring about the marriage of the elder daughter, Louise, for whom they all feared a life of spinsterhood. Louise, however, is secretly engaged to young Charles Grant, who has won the hearts of the family. All the efforts of Mrs. Heller to bring about the engagement, tend only to break it. It is only through "Paw's" careful planning that the usual happy ending is brought about.

From the rising of the curtain to its close, the play was a success. Loretta Farrell, the student coach of the play, was assisted by Mr. Burroughs, the director of the Public Speaking Department.





# Icebound

Senior Class Play 1929

### CAST

| Henry Jordan