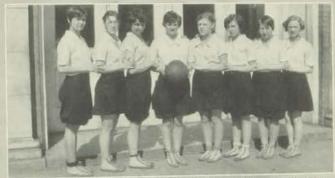

# Sophomore Class

First Row: MacWilliams, Sansom, Jeselun, Dewar, Kostner, Scott, Kuehl, Stephens, Brockbank, Wright.
Second Row: Mills, Peterson, Sanderson, Roberts, Nelson, Burmeister, Peterson, Schaal, Boson, Neuenschwander, Chilsen, Wiprud.
Third Row: Keen, Buttgen, Hand, St. John, Johnson, Schroeder, Novitski, Groth, Schulze, Wright.
Fourth Row: MacFarlane, Alberts, Lepinski, Higgins, Johnson, Prochnow, Klappa, Anderson, Steiner.