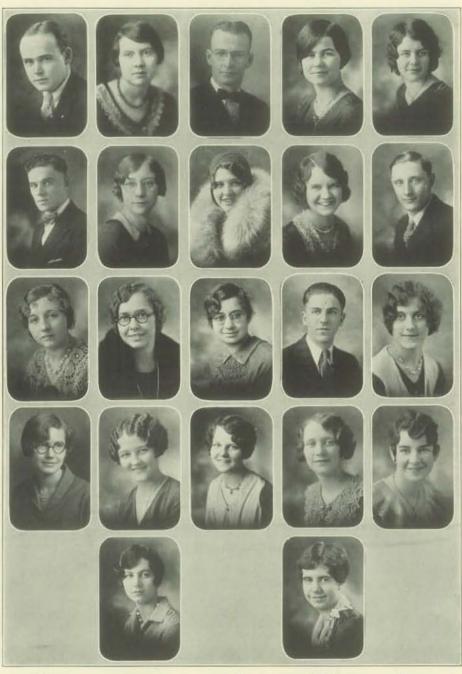

Chvala Clarke Falk Frater Goldberg

Grenlie Grosse Hanson Hawkes Hebal

Helsten Helsten Hodell Johnson Jordan

Justen Justman Kowitz Malueg

Mainland Marshall Martens McLain

Murray Neale Newberry Pike Rogers

Rozelle Schmidt Schoeninger Skinner

Skutely Stiller Stowell Tavis Terrill

Twetan Upthagrove Wallington Weyhmiller

30

Edith Sansom President

Murilla Roberts Vice-President

Orin Enerson Secretary

John Stephenson Treasurer