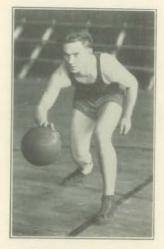

om Shawano, was the brain of C. S. T. C.'s machine. Schroeder held down his position as Art always does things. He is a good ball carrier and passer, and can use his head. We lost him in the Oshkosh game when he dislocated his shoulder.

Fritsch was a new man in the art of playing football. He looked like a promising backfield man, but Lady Luck was against him. He broke a leg in a practice tilt against some of last year's players.





Orlando Johnson  ${\it Manager}$ 

# The Squad



First Row: Betlock, Donahue, Marshall, Schroeder, Alberts, Fritsch, MacFarlane, Chesrown.

Second Row: Robertson, Kolka, Bloch, Mainland, M. Smith, Miller, Chvala, Charlesworth.

Third Row: Lindesmith, Neuberger, Baker, Aldrich, E. Scribner, Rickman, Trebatoski, Kitowski, C. Smith,

White, Stockdale.









Captain "Dick" Marshall

### Basketball

Under the direction of Coach Carl Stockdale, the basketball season got under way the week following Thanksgiving. With all of last year's men back except MacDonald, Weronke and White, prospects for basketball looked quite bright for the Point Club. However, the Pointers were never favored especially by Dame Luck, and as a result of many injuries, team play and teamwork were broken up. The squad had a tough season from start to finish. Perhaps, if we were superstitious we may have accounted for whatever bad luck we had by the fact that we had a thirteen game schedule. We won some games, and lost some; therefore we feel that the season, as a whole, was fairly successful.

#### DECEMBER 18, 1929

The first game was played at Lawrence College. The Poi