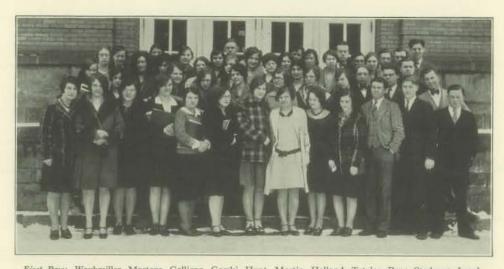

First Row: Anderson, Meifert, Woboril, Tyler, Nuzum, Stiller, Kenyon, Enge, Rice, Neuberger, Darrow. Second Row: Frost, Krembs, Doring, Hoops, Mayer, Sorenson, Rice, Liebzeit, Siemers, Stoltenberg, Thompson, Ferg.

First Row: Larson, Olson, Zynda, McTigue, Booth, Turrish, Justman, Altenberg, Wolfgram, Helsten, Crocker, Klimowitz, Scribner.
Second Row: Paulson, Van Wie, Hetzel, Norton, Straw, Malueg, Gunsten, Marks, Docka, Boyer, Helsten. Third Row: Adams, Ravey, Hetzel, Justman, Kleist, Smith, Norton, Groshek, Vig, Grob, Stauffer.

## Freshman Class

First Row: Weyhmiller, Martens, Galligan, Gorski, Hunt, Martin, Holland, Tetzler, Berg, Stedman, Leach, Joosten, Hotvedt.
Second Row: Rindal, Bellman, Skinner, Bellman, Twetan, McLain, Budsberg, Docka, Quinn, Treder, McIntee, Holiubetz.
Third Row: Schroeder, Bagnall, Clegg, Braun, Martin, Cowan, Kukanich, Miller, Smerling, Ropella, Alberts, Anderson, Conklin, Rickman, Amidon, Murray, Ropella, Rice, Thiel, Vullings, Monastersky.