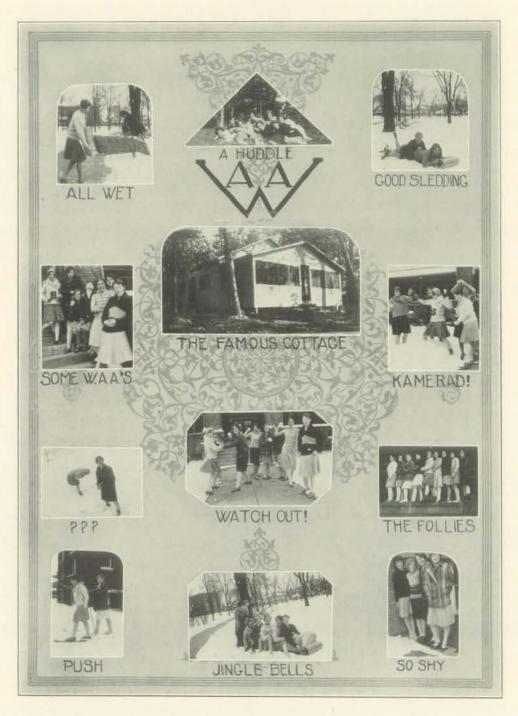

### W. A. A.

#### OFFICERS

| President .   |   |     | 9 25    |    |        | . ETHEL KELLEY     |
|---------------|---|-----|---------|----|--------|--------------------|
| Vice-Presiden | t | 100 |         | +  |        | CATHERINE NOVITSKI |
| Secretary .   |   |     | (a) (b) |    |        | MURILLA ROBERTS    |
| Treasurer     |   | 140 | +.      | ŷ. | <br>14 | . Ann McWilliams   |

The Women's Athletic Association was organized five years ago as a Girls' Athletic Association. It was re-organized under a new constitution, as the Women's Athletic Association, in 1929. It is one of the most active organizations in school, sponsoring hikes, picnics, and various athletic events.

It is necessary for girls to earn the letter "S" before they are admitted to the association. This year the membership has increased greatly and W. A. A. enthusiasm is high.

The purpose of the organization is to introduce a more enthusiastic and cooperative spirit in all sports.