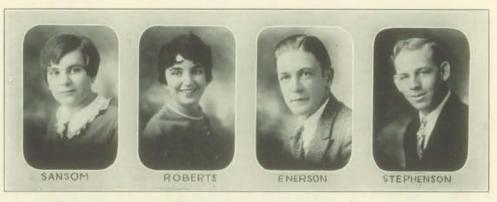

ORIN E. ENERSON Arkdale, Wis. Two Year State Graded Friendship High School; Iris Staff; Rural Life Club; Secretary Sophomore Class; Men's Chorus; College Quartette.

EVELYN M. DAVIES
Wautoma, Wis.
Two Year Supervision
Wild Rose High School;
Waushara County Normal;
Glee Club; Y. W. C. A.;
Volleyball; Basketball.

JOHN L. STEPHENSON
Sturgeon Bay, Wis.
Two Year State Graded
Sevastopol Consolidated High
School: Rural Life Club; Iris
Staff; Treasurer Sophomore
Class.

ALFARETTA WALKER MALICR Stevens Point, Wis. Two Year State Graded Milwaukee State Teachers College; Rural Life Club; Glee Club; Margaret Ashmun Club.