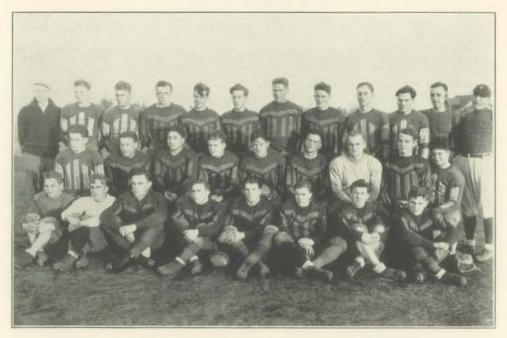

rd drives through center gave his opponents much worry.

Alberts, halfback, did some pretty running this year. He can travel plenty fast and take a lot of punishment. His specialty was breaking through guard and center for neat little gains. Alberts punted the "Point" out of danger many times.

"Li'l Athah" from Shawano, was the brain of C. S. T. C.'s machine. Schroeder held down his position as Art always does things. He is a good ball carrier and passer, and can use his head. We lost him in the Oshkosh game when he dislocated his shoulder.

Fritsch was a new man in the art of playing football. He looked like a promising backfield man, but Lady Luck was against him. He broke a leg in a practice tilt against some of last year's players.





Orlando Johnson  ${\it Manager}$ 

# The Squad



First Row: Betlock, Donahue, Marshall, Schroeder, Alberts, Fritsch, MacFarlane, Chesrown.

Second Row: Robertson, Kolka, Bloch, Mainland, M. Smith, Miller, Chvala, Charlesworth.

Third Row: Lindesmith, Neuberger, Baker, Aldrich, E. Scribner, Rickman, Trebatoski, Kitowski, C. Smith,

White, Stockdale.









Captain "Dick" Marshall

### Basketball

Under the direction of Coach Carl Stockdale, the basketball season got under way the week following Thanksgiving. With all of last year's men back except MacDonald, Weronke and White, prospects for basketball looked quite bright for the Point Club. However, the Pointers were never favored especially by Dame Luck, and as a result of many injuries, team play and teamwork were broken up. The squad had a tough season from start to finish. Perhaps