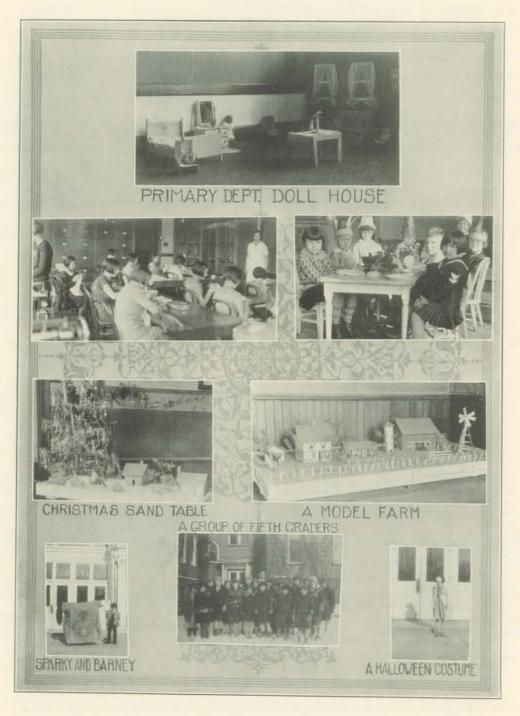

home economics department consists of kitchen, pantry, dining room, sewing rooms and offices. Manual training rooms are provided for; auto mechanics is to be taught in a special room having an auto camp leading outdoors.

The gym is one of the exceptional features of the building. It is about eighty feet long and sixty feet wide, and has a concrete stage at one end of the room for programs. The gym is for the use of the college as well as the training school students, and already has it been initiated by parties, games, the prom, and the Mardi Gras.

The construction of this new building is but another evidence of our progress! Easily can we say that C. S. T. C. carries out Wisconsin's ideal of "Forward!"











Jeatures







Views in the Old Training School



Now See the New 📧











The Library in 1898





# The Library in 1930







### Nelson Hall

Not many schools or colleges in the state can boast of such an excellent dormitory as our Nelson Hall. It is not only the fact that the hall is so convenient and so comfortable a place, but rather that it possesses that indefinable "something" that makes it home.

One hears interesting and enchanting stories of mysterious "spreads" that occur long after lessons are learned, and sometimes far into the night delicious odors permeate the corridors—odors of cooking fudge, buttery popcorn, toast, and (horrors), yes, even hamburgers and onions! Can you imagine! It isn't that the girls are hungry, you know, readers, for the dorm meals are excellent. It's just the glorious good time that goes with dormitory life.

One w