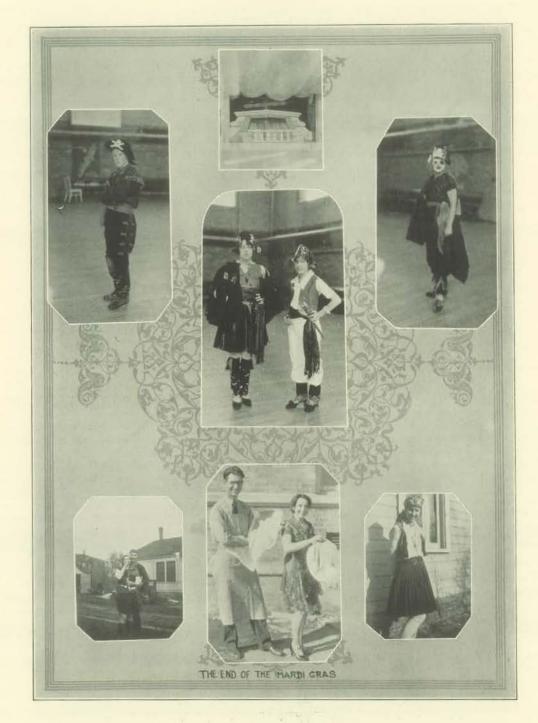

The Rural Assembly in Festive Attire

The Scene of the Annual Rural Party

First Row: Smerling, Stedman, Carley, Hunt, Larson, Sargent, Hougum, Anderson, Clark, Neuenschwander, Chilsen, Bellman, Johnson, Hand.

Second Row: Rindal, McLain, Dalton, Wiprud, Twetan, Buttgen, Alberts, Braun, Stauffer, Meifert, Malueg, Sanderson, Skinner, Bellman, Espeseth.

Third Row: Schroeder, Jorgenson, Jordan, Ellis, Davies, Hawkes, Kenyon, Schroeder, Rosalach, Murray, Holland, Johnson, Dewar, Falk, MacWilliams, Newberry, Kowitz, Olesen.