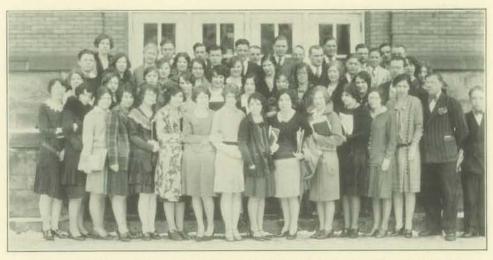

# The Sophomore Class

The sophomore class, the second largest in college, is composed of one hundred and thirty-five live wires. Its members include sophomores in two, three and four year courses.

This organization is among the most active in school—every special activity which can be named includes some sophomores.

The Annual "Soph" Party was held in January in the old gym. It was a tremendous success despite the fact that it was the first college affair to be limited to C. S. T. C. students and especially invited guests.

Class spirit runs high, and it is a well known fact that whenever the "sophs" attempt any task it goes over with a "bang!"

First Row: Espeseth, Dalton, Baird, Fermanich, Pulda, Robertson, Dent, Fuller, Smiley, Thompson, Tisserand, Hammes.
Second Row: Kelley, Raasoch, Anderson, Sivertson, Tavis, Bashinski, Gallagher, Seymour, Sorenson, Harter, Joseph.
Third Row: Clark, Bacon, Schneck, Carswell, Jordan, Buhl, Schroeder, Oldenberg, Martin, Zimmer, Stephenson.
Fourth Row: Bartig, Brock, Latzig, Budzinowski, Kolka, Stowell, Frater, Margraf, Kellogg, Peterson, Towle, Koch, Enerson, Steiner.