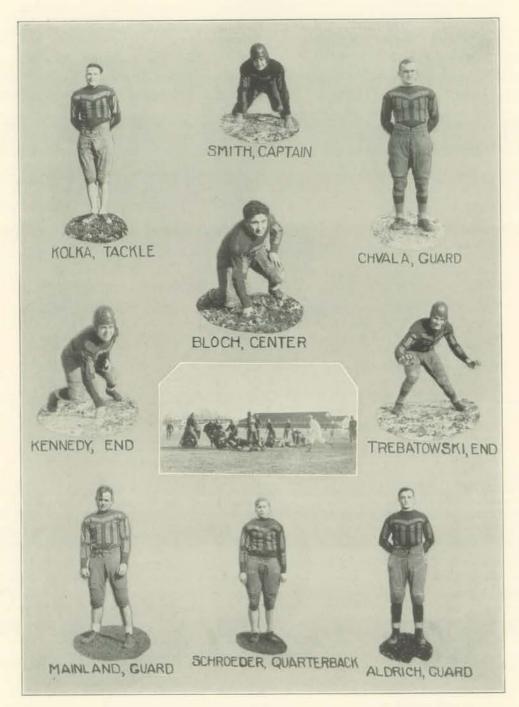

tory for Platteville. Our lack of reserve material showed up plainly—you can't have a football team with only eleven men!



Carl Stockdale Director of Athletics

On November 9, the "Faithful Fifteen" went down to Whitewater for their final game of the season. It was very similar to the Platteville game, ending in a decided victory for the down-staters. The score was 44–0.



Captain-elect Kennedy

Perhaps our season was not so successful as we may have wished for. We are not to let this discourage us, however. Other years are coming. The next football season will soon be here, and with all of the material we shall have back, there is no reason why C. S. T. C. cannot have a 1000 % team. Keep up the fight you have shown, fellows, and you will finish in a place where your fight deserves.







### The Line-Up

The gang was led by "Mike" Smith, the stellar tackle of the outfit. "Mike" was always on the bottom of every play, giving all he had. He ripped up the opposing line faster than it could be formed.

Our little fat center, Sam Bloch, deserves a lot of credit. Sam gave the opposition lots of trouble for a small fellow. The old grin was always there—and so was the fight.

Chvala, last year's back-field man, was shifted up to the forward wall. "Ted" certainly handles a guard job in the right manner.

Chvala's teammate at guard was none other than "Doug" Mainland. "Doug" showed the boys how to slap down the opposing forces.

Kolka, a big husky boy from Merrill, took no sarcasm from anyone. He held down a tackle position in an excellent manner.

"Tiny" Aldrich was shifted fro