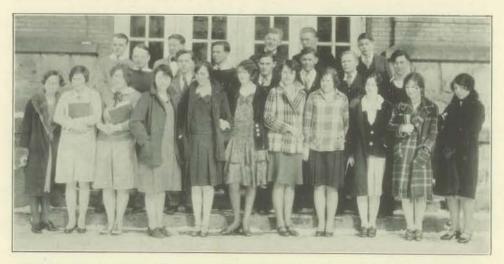

Chvala Clarke Falk Frater Goldberg

Grenlie Grosse Hanson Hawkes Hebal

Helsten Helsten Hodell Johnson Jordan

Justen Justman Kowitz Malueg

Mainland Marshall Martens McLain

Murray Neale Newberry Pike Rogers

Rozelle Schmidt Schoeninger Skinner

Skutely Stiller Stowell Tavis Terrill

Twetan Upthagrove Wallington Weyhmiller

30

Edith Sansom President

Murilla Roberts Vice-President

Orin Enerson Secretary

John Stephenson Treasurer