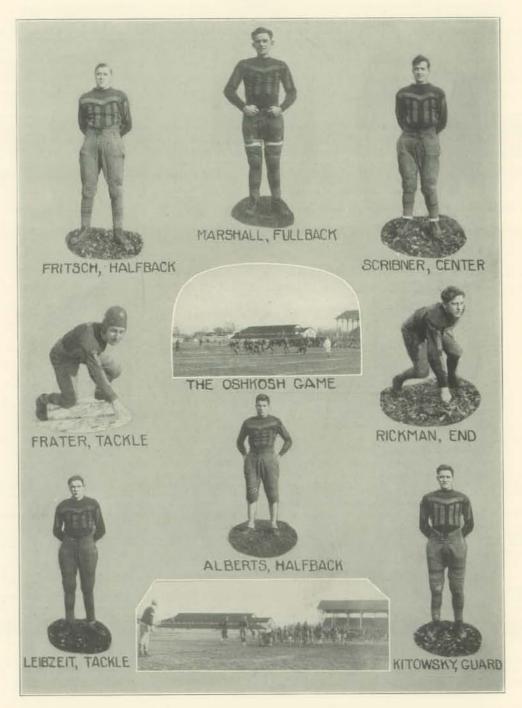

les a guard job in the right manner.

Chvala's teammate at guard was none other than "Doug" Mainland. "Doug" showed the boys how to slap down the opposing forces.

Kolka, a big husky boy from Merrill, took no sarcasm from anyone. He held down a tackle position in an excellent manner.

"Tiny" Aldrich was shifted from one place in the line to another, at last settling at end. He is another husky brute who spilled many of the opponents' ball carriers.

Captain-elect Bob Kennedy, end, played his position very well for a small man. Bob turned in the enemy's plays for a loss a good share of the time. We expect great things of Bob next year.

Trebatowski, end, gave the opponents plenty of trouble in the line. His lanky form covered much territory, and did a lot of damage to his opponents.

19





30



### The Line-Up

Kitowski, tackle, was in every play. He mowed down ball carriers like "nobody's business." Ask some of the alumni who practiced against him!

Frater, another tackle, always seemed to be filled with fight. He was always in the opponents' way when on his side of the line.

Rickman, end, was a new man, too. Good for Harry! Grabbed passes like a regular veteran.

E. Scribner, center, was always "there" when called upon to do his stuff.

Liebzeit, tackle, a long, lanky boy from up North shows promise of being a fine football player.

Our backfield material was not so plentiful as the line, but what was there was pure gold.

"Dick" Marshall, last year's tackle was shifted to fullback. Dick filled his position to a "T," gave plenty of punishment, and took plenty of it. Th