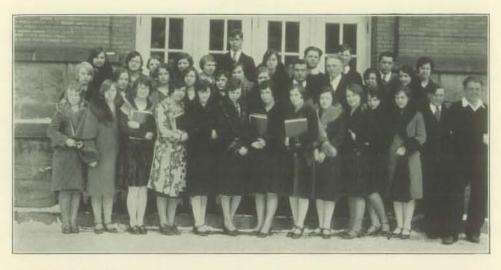

Class spirit runs high, and it is a well known fact that whenever the "sophs" attempt any task it goes over with a "bang!"

First Row: Espeseth, Dalton, Baird, Fermanich, Pulda, Robertson, Dent, Fuller, Smiley, Thompson, Tisserand, Hammes.
Second Row: Kelley, Raasoch, Anderson, Sivertson, Tavis, Bashinski, Gallagher, Seymour, Sorenson, Harter, Joseph.
Third Row: Clark, Bacon, Schneck, Carswell, Jordan, Buhl, Schroeder, Oldenberg, Martin, Zimmer, Stephenson.
Fourth Row: Bartig, Brock, Latzig, Budzinowski, Kolka, Stowell, Frater, Margraf, Kellogg, Peterson, Towle, Koch, Enerson, Steiner.

# Sophomore Class

First Row: MacWilliams, Sansom, Jeselun, Dewar, Kostner, Scott, Kuehl, Stephens, Brockbank, Wright.
Second Row: Mills, Peterson, Sanderson, Roberts, Nelson, Burmeister, Peterson, Schaal, Boson, Neuenschwander, Chilsen, Wiprud.
Third Row: Keen, Buttgen, Hand, St. John, Johnson, Schroeder, Novitski, Groth, Schulze, Wright.
Fourth Row: MacFarlane, Alberts, Lepinski, Higgins, Johnson, Prochnow, Klappa, Anderson, Steiner.