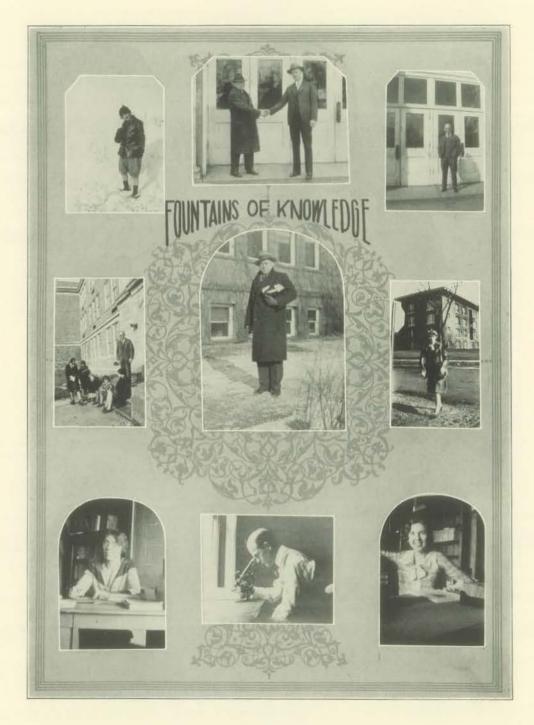

#### Foreword

To present a faithful record of the events of the past year at Central State Teachers College, to paint an accurate picture of the achievements of our school, and to portray a bit of that undying "forward" spirit of the people of our glorious state—such is the aim and purpose of the 1930 Iris.

## Order of Books

BOOK ONE . . . Our Campus

BOOK TWO . . . Administration

BOOK THREE . . . School Life
Classes

Organizations Activities Athletics

BOOK FOUR . . . Features
The Satiris

Ads

The IRIS Staff has endeavored, in this volume of the Iris, to depict some of the progress and achievements of our school by drawing comparisons, wherever possible, between the past and the present.

We have chosen, as our theme, Wisconsin's motto "Forward," and have selected as the motifs to carry out this theme, the idealistic "Spirit of Progress" and the more materialistic airplane, believing that these are typically symbolic of the "Forward" idea.