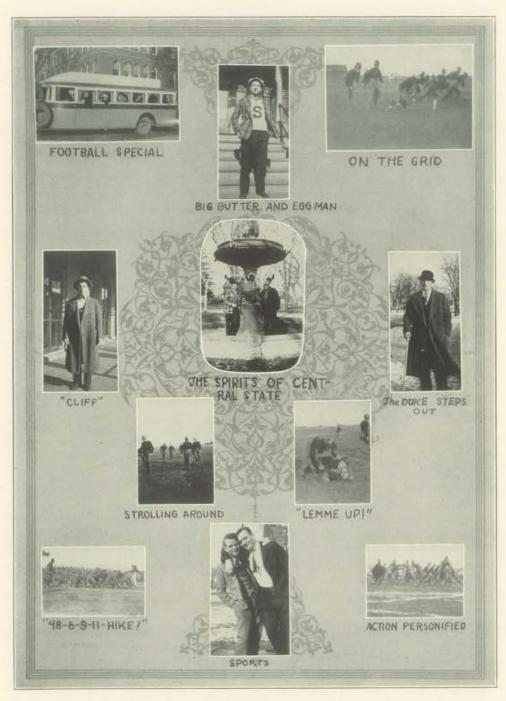

" from Shawano, was the brain of C. S. T. C.'s machine. Schroeder held down his position as Art always does things. He is a good ball carrier and passer, and can use his head. We lost him in the Oshkosh game when he dislocated his shoulder.

Fritsch was a new man in the art of playing football. He looked like a promising backfield man, but Lady Luck was against him. He broke a leg in a practice tilt against some of last year's players.





Orlando Johnson  ${\it Manager}$ 

# The Squad



First Row: Betlock, Donahue, Marshall, Schroeder, Alberts, Fritsch, MacFarlane, Chesrown.

Second Row: Robertson, Kolka, Bloch, Mainland, M. Smith, Miller, Chvala, Charlesworth.

Third Row: Lindesmith, Neuberger, Baker, Aldrich, E. Scribner, Rickman, Trebatoski, Kitowski, C. Smith,

White, Stockdale.









Captain "Dick" Marshall

### Basketball

Under the direction of Coach Carl Stockdale, the basketball season got under way the week following Thanksgiving. With all of last year's men back except MacDonald, Weronke and White, prospects for basketball looked quite bright for the Point Club. However, the Pointers were never favored especially by Dame Luck, and as a result of many injuries, team play and teamwork were broken up. The squad had a tough season from start to finish. Perhaps, if we were superstitious we may have accounted for whatever bad luck we had by the fact that we had a thirteen game schedule. We won some games, and lost some; therefore we feel that the season, as a whole, was fairly successful.

#### DECEMBER 18, 1929

The first game was played at Lawrence College. The