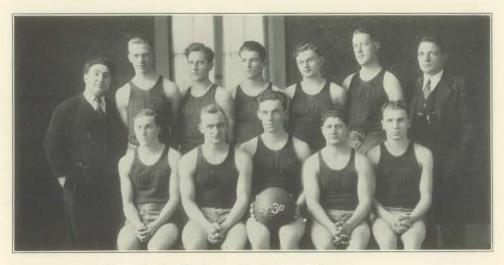

Whitewater, and decidedly avenged their previous defeat by giving the downstaters a much unlooked-for whipping. Central 25, Whitewater 13.

### FEBRUARY 21, 1930

In the first game of a two-day trip, we lost to Eau Claire 22–29.

#### FEBRUARY 22, 1930

The second game was played at Stout Institute. They won 35–23.



Burton Hotvedt Master of Ceremonies

### MARCH 1, 1930

Our old rivals, Oshkosh, came over to get our scalps—and failed. The gang was fighting mad, and to be beaten was impossible. Marshall and Charlesworth played their last for C. S. T. C. in this game. We won! Oshkosh lost! Score: Central 27, Oshkosh 17.

Next year promises to be very successful in basketball. The Point loses only two of their players—Captain Dick Marshall and Greg Charlesworth.

### The Basketball Squad



First Row: Schroeder, Chvala, Marshall, Charlesworth, Baker. Second Row: Bloch, Klappa, Rickman, Alberts, Neuberger, Johnson, Stockdale.







# The Squad

C. S. T. C. was represented on the basketball court by Captain Dick Marshall, center, of Red Granite, Wisconsin. Dick was the main cog in the Point offense, and his good "eye" for the basket saved many a game for the Pointers. Captain Dick made the All-State Conference Team. We're proud of you, boy!

Ollie Neuberger, forward, is one of the best basketeers in the conference. Illness kept him off the court a part of the season.

Schroeder, Neuberger's playmate, is small, but he certainly knows how to use his size. Art kept opposing guards busy trying to keep track of him, and he was among the high scorers of the club.

Baker, guard, wa