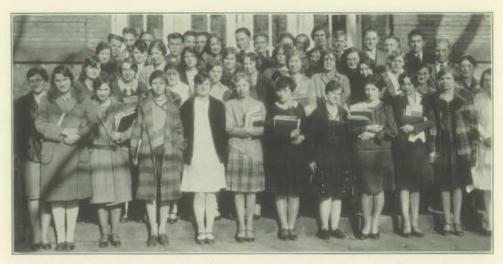

#### OFFICERS

President . . . RICHARD MARSHALL
Vice-President . . . . MARIE MOLLEN
Secretary . . . . . FLOYD HIGGINS
Treasurer . . . . MARY AGNES BOYLE

Since C. S. T. C. has added the degree course to the high school curriculum the number of students taking that course has more than doubled. The Forum is an organization consisting of members of this department. They have as their leaders Miss Jones and Mr. Smith who are always ready to give their assistance whenever it is needed and wherever possible.

The Forum holds regular meetings both social and educational, and has as its motto "Naught our loyalty can alter, nor our spirit of 'I will.'"

E. T. Smith Director High School Department

First Row: Doring, Zimmer, DeBase, Boyle, Reading, Wolfgram, Dalton, Mollen, Higgins, Smith, Nemchak. Second Row: Budzinowski, Brock, Monasterski, Hodell, Schroeder, Rice, Martens, Gallagher, Worzalla, Bashinski, Schneck, Hoops, Block, Docka.
Third Row: Trebatosky, Marsh, Stowell, Scribner, Frater, Kelley, Raasoch, Hawkes, Millard, Docka, Amidon, Goldberg, Hoops, Kitowski, T. Smith, Mr. E. T. Smith.