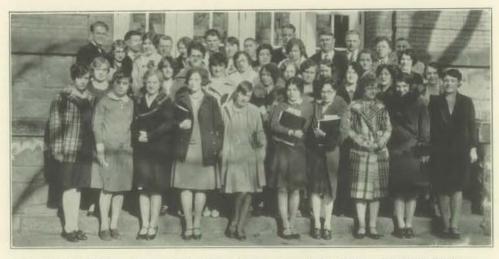

# Home Economics Club

OFFICERS

President . IRENE SKUTELY Vice-President . MARGUERITE ENGELS Secretary-Treasurer ESTELLE BUHL

The Home Economics Club, composed of all the members of the Home Economics Department, is a group working together for the progress and advancement of the department and the school.

They have always taken part in all school functions, and are ready to co-operate at all times.

First Row: Jeselun, Stiller, Pike, Carley, Falk, Oleson, Wichser, Engels, Patten, Pugh, Sorenson, Joseph, Repko. Second Row: Roberts, Bagnall, Kowitz, Larson, Tyler, Schoeninger, Wallington, Enge, Anderson, Lepinski, Niemi, Buhl.
Third Row: Pezaurek, Breitenstein, Schmidt, Rosolach, Richards, Kenyon, Labram, Emmerich, Darrow, Newsome, Pulda, Johnson, Hand, Hammes, Johnson.