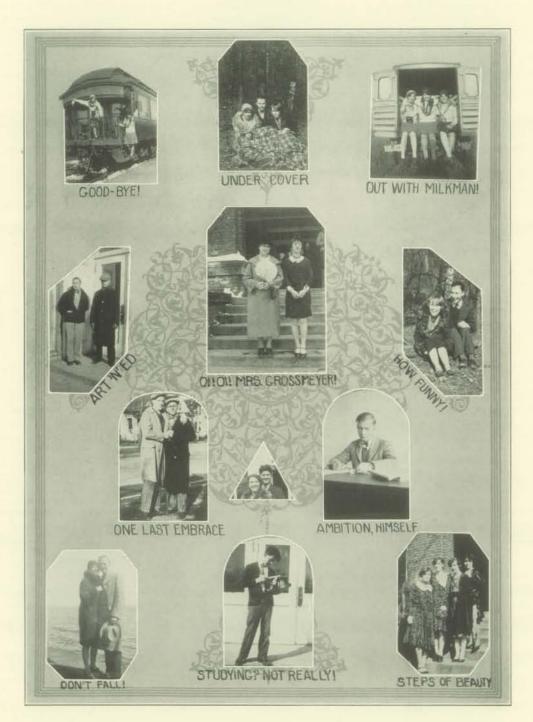

hey strolled then past a meeting house on which a poster read "Hear Marie Mollen's lecture on 'Why Young Girls Should Not Wed.'"

Then further up the street they went, and stopped before a door, Whose glaring sign read, "Music Taught Here—Professor Hazel Schroeder." They went into the well-kept office, and were met by the secretary Joe Terrill who kindly told them Hazel'd be back in February. This ended their stroll, and they repaired to the place where their taxi stood And started their homeward trip to their cottage in the northwood.

"Well, Isabel, looking all things over, our class was quite a class.

Each one has done some good, completed some unthought of task.

Each today is proud to the whole world at large to say,

'He or she was my classmate, and is still a classmate today.'"







#### Class Will

Ladies and Gentlemen, Intruders and Friends:-

Upon behalf of the class of 1930 of Central State Teachers College, city of Stevens Point, state of Wisconsin, U. S. A., I have called you together upon this solemn and serious occasion to listen to her last will and testament, and to receive from her dying hand the few gifts she has to bestow in her last moments. Cutting so rapidly loose from life, and finding so many things of gigantic proportions to be attended to before the end should come upon her, realizing at the same time that she had no longer any time left to spend in the cultivation of her own virtues she deemed it best, collectively and individually, to distribute these virtues with her own hands to those friends to whose needs they seem best fitted. She has tr