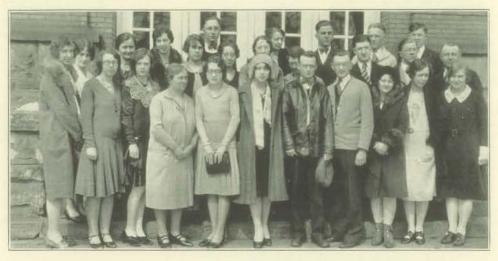

# The Class of 1931

The class of 1931 enters upon its last year at Central State Teachers College with the sincere self-assurance that it has partaken of its share in the activities and life of the school, and has profited to the extent that it has served.

Its members, with their widely diversified personalities and interests, have contributed whole-heartedly to the advancement of ideas. Their loyal co-operation and united effort have been rewarded by the achievement of success in the numerous activities they have undertaken. Co-operation among the individual members and the school as a whole has resulted in accomplishments that will long be remembered.

The various social activities have developed a spirit of loyalty and friendship within the class that we hope will be carried on.

Kermit Frater, President of the Junior Class.

Berg Burns Chilsen Christman