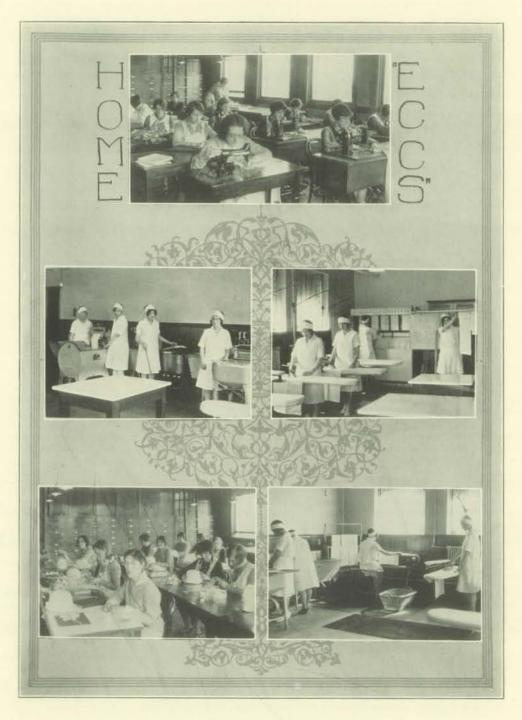

Bessie May Allen Director Home Economics Department

# Home Economics Club

OFFICERS

President . IRENE SKUTELY Vice-President . MARGUERITE ENGELS Secretary-Treasurer ESTELLE BUHL

The Home Economics Club, composed of all the members of the Home Economics Department, is a group working together for the progress and advancement of the department and the school.

They have always taken part in all school functions, and are ready to co-operate at all times.

First Row: Jeselun, Stiller, Pike, Carley, Falk, Oleson, Wichser, Engels, Patten, Pugh, Sorenson, Joseph, Repko. Second Row: Roberts, Bagnall, Kowitz, Larson, Tyler, Schoeninger, Wallington, Enge, Anderson, Lepinski, Niemi, Buhl.
Third Row: Pezaurek, Breitenstein, Schmidt, Rosolach, Richards, Kenyon, Labram, Emmerich, Darrow, Newsome, Pulda, Johnson, Hand, Hammes, Johnson.