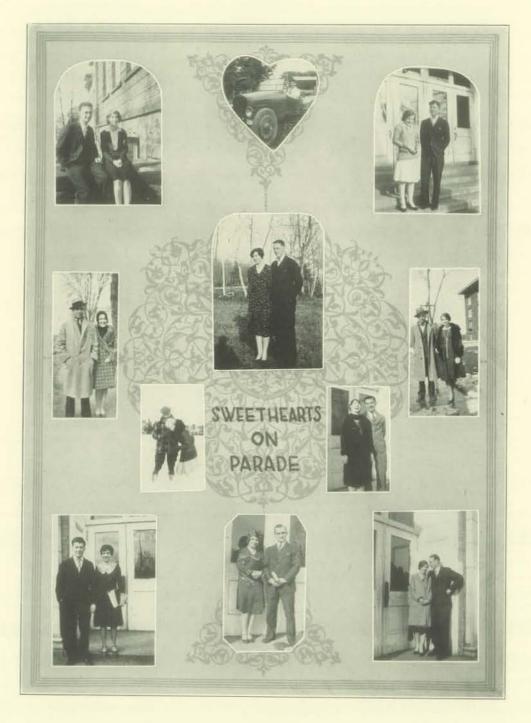

t sit and stare."

\* \* \* \* \*

C. Novitski (at M. A. meeting): "We haven't a large group here tonight for there are so many here that are absent."

Marion Kowitz: "Chase me up an alarm clock, will you?" Lucille Schmidt: "What will you do when you get on top?"

Doc Crosby disturbed the people in the library by snoring one day. Why not let the rest sleep in peace, Doc?

Miss Davis to French II: "When you are walking along, just run over your French verbs."

Mr. Evans (with authority): "Freshmen! Hand in your anatomies."

Mr. Percival (to a primary girl in music class): "Get 'me' firmly fixed in your mind."

Miss Jones (in nature study class): "I'm going to jump over the trees today."

Mr. Spindler: "All those who don't understand this theory, watch the board and I'll run through it."







Dr. Lindow (in chemistry): "If anything should go wrong in this experiment we and the laboratory would be blown sky high. Come nearer, class, so that you may be better able to follow me."

> One bright day in the middle of the night, Two dead boys got up to fight; A deaf policeman heard the noise, And knocked the life out of the two dead boys.

Absence makes the grades go lower.

\* \* \* \*

Hazel S.: "Do you believe that awful scandal about Red?" Gert: "Sure, what is it?"

Many are called, but few get up.

\* \* \* \*

Marg. Patten (in Home Ec. practice class): "Shall I teach you how to make doughnuts?"

Sixth Grade Boy: "Yes! I can't understand how you arrange the inner tubes."

Prof: "A fool can ask more questions than a wise man can answer."
Bob Kennedy: "Oh, I see! That's why I f