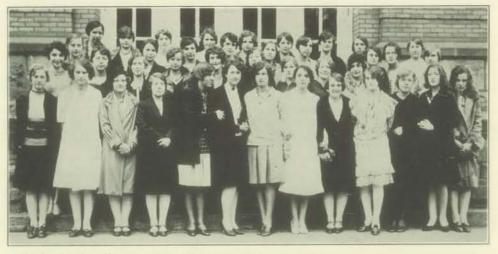

# The Sophomore Class

The sophomore class, the second largest in college, is composed of one hundred and thirty-five live wires. Its members include sophomores in two, three and four year courses.

This organization is among the most active in school—every special activity which can be named includes some sophomores.

The Annual "Soph" Party was held in January in the old gym. It was a tremendous success despite the fact that it was the first college affair to be limited to C. S. T. C. students and especially invited guests.

Class spirit runs high, and it is a well known fact that whenever the "sophs" attempt any task it goes over with a "bang!"

First Row: Espeseth, Dalton, Baird, Fermanich, Pulda, Robertson, Dent, Fuller, Smiley, Thompson, Tisserand, Hammes.
Second Row: Kelley, Raasoch, Anderson, Sivertson, Tavis, Bashinski, Gallagher, Seymour, Sorenson, Harter, Joseph.
Third Row: Clark, Bacon, Schneck, Carswell, Jordan, Buhl, Schroeder, Oldenberg, Martin, Zimmer, Stephenson.
Fourth Row: Bartig, Brock, Latzig, Budzinowski, Kolka, Stowell, Frater, Margraf, Kellogg, Peterson, Towle, Koch, Enerson, Steiner.

# Sophomore Class

First Row: MacWilliams, Sansom, Jeselun, Dewar, Kostner, Scott, Kuehl, Stephens, Brockbank, Wright.
Second Row: Mills, Peterson, Sanderson, Roberts, Nelson, Burmeister, Peterson, Schaal, Boson, Neuenschwander, Chilsen, Wiprud.
Third Row: Keen, Buttgen, Hand, St. John, Johnson, Schroeder, Novitski, Groth, Schulze, Wright.
Fourth Row: MacFarlane, Alberts, Lepinski, Higgins, Johnson, Prochnow, Klappa, Anderson, Steiner.