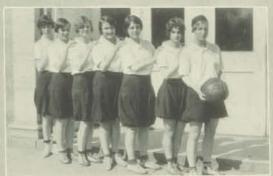

Class spirit runs high, and it is a well known fact that whenever the "sophs" attempt any task it goes over with a "bang!"

First Row: Espeseth, Dalton, Baird, Fermanich, Pulda, Robertson, Dent, Fuller, Smiley, Thompson, Tisserand, Hammes.
Second Row: Kelley, Raasoch, Anderson, Sivertson, Tavis, Bashinski, Gallagher, Seymour, Sorenson, Harter, Joseph.
Third Row: Clark, Bacon, Schneck, Carswell, Jordan, Buhl, Schroeder, Oldenberg, Martin, Zimmer, Stephenson.
Fourth Row: Bartig, Brock, Latzig, Budzinowski, Kolka, Stowell, Frater, Margraf, Kellogg, Peterson, Towle, Koch, Enerson, Steiner.