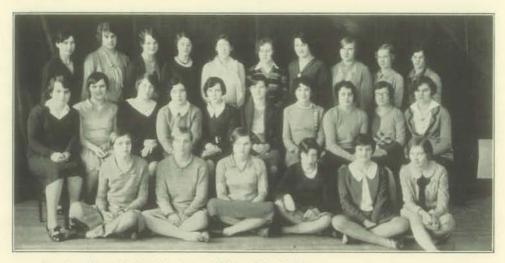

# The Sophomore Class

The sophomore class, the second largest in college, is composed of one hundred and thirty-five live wires. Its members include sophomores in two, three and four year courses.

This organization is among the most active in school—every special activity which can be named includes some sophomores.

The Annual "Soph" Party was held in January in the old gym. It was a tremendous success despite the fact that it was the first college affair to be limited to C. S. T. C. students and especially invited guests.

Class spirit runs high, and it is a well known fact that whenever the "sophs" attempt any task it goes over with a "bang!"

First Row: Espeseth, Dalton, Baird, Fermanich, Pulda, Robertson, Dent, Fuller, Smiley, Thompson, Tisserand, Hammes.
Second Row: Kelley, Raasoch, Anderson, Sivertson, Tavis, Bashinski, Gallagher, Seymour, Sorenson, Harter, Joseph.
Third Row: Clark, Bacon, Schneck, Carswell, Jordan, Buhl, Schroeder, Oldenberg, Martin, Zimmer, Stephenson.
Fourth Row: Bartig, Brock, Latzig, Budzinowski, Kolka, Stowell, Frater, Margraf, Kellogg, Peterson, Towle, Koch, Enerson, Steiner.