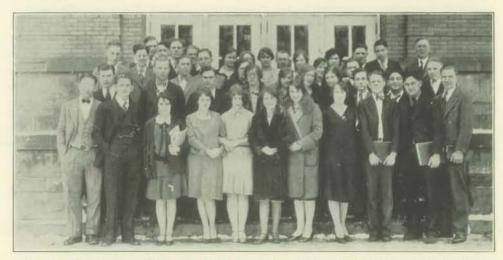

# The Class of 1931

The class of 1931 enters upon its last year at Central State Teachers College with the sincere self-assurance that it has partaken of its share in the activities and life of the school, and has profited to the extent that it has served.

Its members, with their widely diversified personalities and interests, have contributed whole-heartedly to the advancement of ideas. Their loyal co-operation and united effort have been rewarded by the achievement of success in the numerous activities they have undertaken. Co-operation among the individual members and the school as a whole has resulted in accomplishments that will long be remembered.

The various social activities have developed a spirit of loyalty and friendship within the class that we hope will be carried on.

Kermit Frater, President of the Junior Class.

Berg Burns Chilsen Christman

Chvala Clarke Falk Frater Goldberg

Grenlie Grosse Hanson Hawkes Hebal

Helsten Helsten Hodell Johnson Jordan

Justen Justman Kowitz Malueg

Mainland Marshall Martens McLain

Murray Neale Newberry Pike Rogers

Rozelle Schmidt Schoeninger Skinner

Skutely Stiller Stowell Tavis Terrill

Twetan Upthagrove Wallington Weyhmiller

30

Edith Sansom President

Murilla Roberts Vice-President

Orin Enerson Secretary

John Stephenson Treasurer