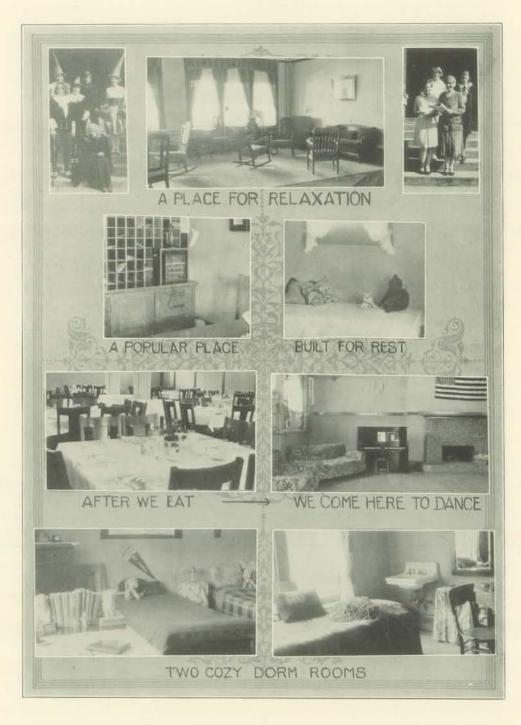

RACHEL CUFF Secretary to the President Assistant Registrar

MARGARET MERTLICK
Secretary

CAROLYN G. ROLFSON Financial Secretary and Treasurer

MAY A. ROWE Beloit College, B.S. University of Wisconsin, M.S. Director of Nelson Hall