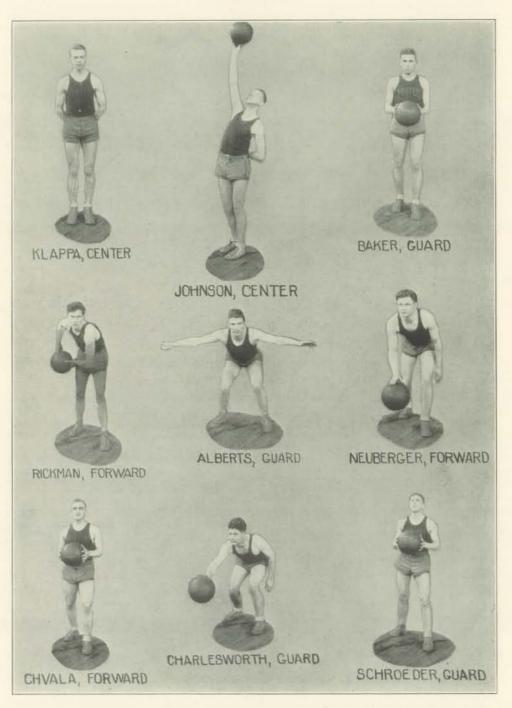

## FEBRUARY 21, 1930

In the first game of a two-day trip, we lost to Eau Claire 22–29.

#### FEBRUARY 22, 1930

The second game was played at Stout Institute. They won 35–23.



Burton Hotvedt Master of Ceremonies

### MARCH 1, 1930

Our old rivals, Oshkosh, came over to get our scalps—and failed. The gang was fighting mad, and to be beaten was impossible. Marshall and Charlesworth played their last for C. S. T. C. in this game. We won! Oshkosh lost! Score: Central 27, Oshkosh 17.

Next year promises to be very successful in basketball. The Point loses only two of their players—Captain Dick Marshall and Greg Charlesworth.

### The Basketball Squad



First Row: Schroeder, Chvala, Marshall, Charlesworth, Baker. Second Row: Bloch, Klappa, Rickman, Alberts, Neuberger, Johnson, Stockdale.







# The Squad

C. S. T. C. was represented on the basketball court by Captain Dick Marshall, center, of Red Granite, Wisconsin. Dick was the main cog in the Point offense, and his good "eye" for the basket saved many a game for the Pointers. Captain Dick made the All-State Conference Team. We're proud of you, boy!

Ollie Neuberger, forward, is one of the best basketeers in the conference. Illness kept him off the court a part of the season.

Schroeder, Neuberger's playmate, is small, but he certainly knows how to use his size. Art kept opposing guards busy trying to keep track of him, and he was among the high scorers of the club.

Baker, guard, was as good a defensive man as could be found in the conference. He knows his basketball. We expect "Big Stuff" from "Moon" next year.

Charlesw